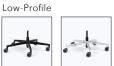

turing a new, dynamic knee tilt mechanism & basic conference tilt
- comfort foam: a proprietary blend of high-density, injection-molded, closed-cell, cold-cured comfort foam
- Design for the Environment (DfE): Screened to the ANSI/BIFMA e3-2019 Annex B- List of Chemicals of Concern & CA Prop 65 List
- Sustainability: BIFMA LEVEL 2 certified & CLEAN AIR GOLD certified/certified low emitting
- Specify On: Spec It, CET, GSA (contract #GS-28F-005CA), Project Matrix, 2020 ("CAP/GIZA") & KITS Collaborator
- Weight Capacity: 300 lb
- Warranty: 12 year warranty

## Select Options

## Backs





High backs

Mid backs

Arms



#98AP

Black Fixed #98AB

Stich Styles



Shadow Polished Fixed Tufting



Box Stitch



Fine Line Stitch

## Bases

High-Profile



#27BB



Light Grey #27GB



Black #18BB



Polished #18PB