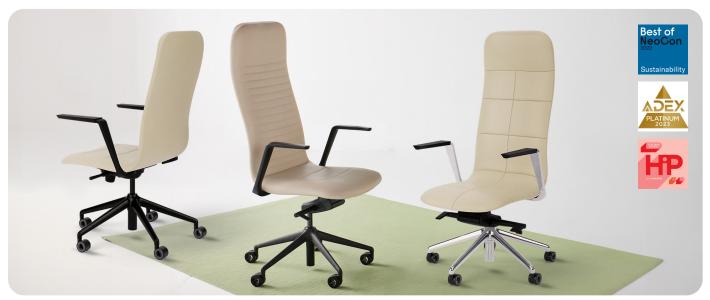

## **Features**

- High and mid back chairs with choice of shadow tufting, box stitch or fine line stitch
- Control mechanisms: featuring a new, dynamic knee tilt mechanism & basic conference tilt
- comfort foam: a proprietary blend of high-density, injection-molded, closed-cell, cold-cured comfort foam
- Design for the Environment (DfE): Screened to the ANSI/BIFMA e3-2019 Annex B- List of Chemicals of Concern & CA Prop 65 List
- Sustainability: BIFMA LEVEL 2 certified & CLEAN AIR GOLD certified/certified low emitting
- Specify On: Spec It, CET, GSA (contract #GS-28F-005CA), Project Matrix, 2020 ("CAP/GIZA") & KITS Collaborator
- Weight Capacity: 300 lb
- Warranty: 12 year warranty

## Backs

High backs

Mid backs

Arms

#98AP

Black Fixed #98AB

Stich Styles

Shadow Polished Fixed Tufting