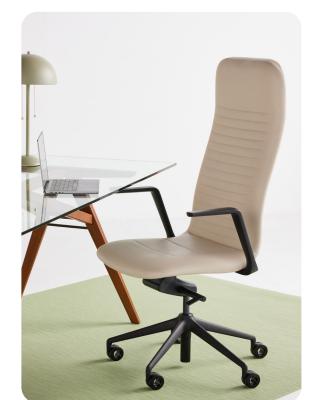

## **Features**

- High and mid back chairs with choice of shadow tufting, box stitch or fine line stitch
- Control mechanisms: featuring a new, dynamic knee tilt mechanism & basic conference tilt
- comfort foam: a proprietary blend of high-density, injection-molded, closed-cell, cold-cured comfort foam
- Design for the Environment (DfE): Screened to the ANSI/BIFMA e3-2019 Annex B- List of Chemicals of Concern & CA Prop 65 List
- Sustainability: BIFMA LEVEL 2 certified & CLEAN AIR GOLD certified/certified low emitting
- Specify On: Spec It, CET, GSA (contract #GS-28F-005CA), Project Matrix, 2020 ("CAP/GIZA") & KITS Collaborator
- Weight Capacity: 300 lb
- Warranty: 12 year warranty

## Backs

High backs

Mid backs

Arms

#98AP

Black Fixed #98AB

Stich Styles

Shadow Polished Fixed Tufting

Box Stitch

Fine Line Stitch