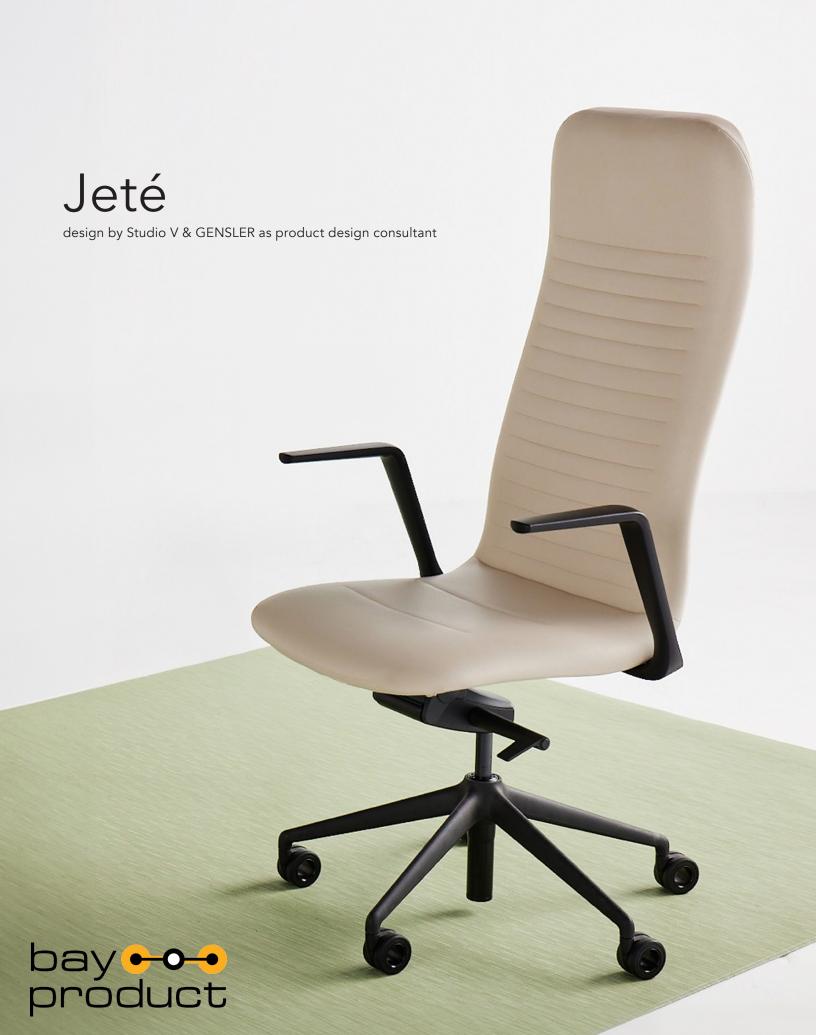

## **Features**

- High and mid back chairs with choice of shadow tufting, box stitch or fine line stitch
- Control mechanisms: featuring a new, dynamic knee tilt mechanism & basic conference tilt
- comfort foam: a proprietary blend of high-density, injection-molded, closed-cell, cold-cured comfort foam
- Design for the Environment (DfE): Screened to the ANSI/BIFMA e3-2019 Annex B- List of Chemicals of Concern & CA Prop 65 List
- Sustainability: BIFMA LEVEL 2 certified & CLEAN AIR GOLD certified/certified low emitting
- Specify On: Spec It, CET, GSA (contract #GS-28F-005CA), Project Matrix, 2020 ("CAP/GIZA") & KITS Collaborator
- Weight Capacity: 300 lb
- Warranty: 12 year warranty