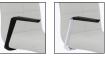

Shadow tufting

Fine line stitch

Box stitch

## **Features**

- High and mid back chairs with choice of shadow tufting, box stitch or fine line stitch
- Control mechanisms: featuring a new, dynamic knee tilt mechanism & basic conference tilt
- comfort foam: a proprietary blend of high-density, injection-molded, closed-cell, cold-cured comfort foam
- Design for the Environment (DfE): Screened to the ANSI/BIFMA e3-2019 Annex B- List of Chemicals of Concern & CA Prop 65 List
- Sustainability: BIFMA LEVEL 2 certified & CLEAN AIR GOLD certified/certified low emitting
- Specify On: Spec It, CET, GSA (contract #GS-28F-005CA), Project Matrix, 2020 ("CAP/GIZA") & KITS Collaborator
- Weight Capacity: 300 lb
- Warranty: 12 year warranty

## Backs

High backs

Mid backs

Arms

#98AP

Black Fixed #98AB

Stich Styles

Shadow Polished Fixed Tufting

Box Stitch

Fine Line Stitch