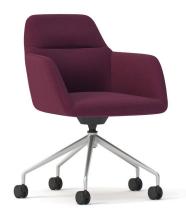

## **Features and Options**

- Three base styles available in silver or black:
  - Five-star base on casters rotates 360 degrees
  - Four-leg swivel base rotates and automatically returns to center
  - Metal cross-wire base
- High-density foam for added comfort.
- Sustainably sourced hardwood frame.
- Choose from over 30 upholsteries, including polyurethane for easy cleaning.

# **Base Paint Options**

5-Star Swivel Base on Casters

4-Leg Swivel Base with Auto Return

Cross Wire Base