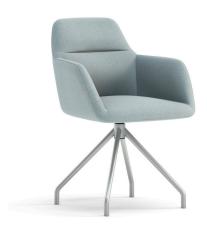

## **Features and Options**

- Three base styles available in silver or black:
  - Five-star base on casters rotates 360 degrees
  - Four-leg swivel base rotates and automatically returns to center
  - Metal cross-wire base
- High-density foam for added comfort.
- Sustainably sourced hardwood frame.
- Choose from over 30 upholsteries, including polyurethane for easy cleaning.

# **Base Paint Options**

5-Star Swivel Base on Casters

4-Leg Swivel Base with Auto Return

Cross Wire Base