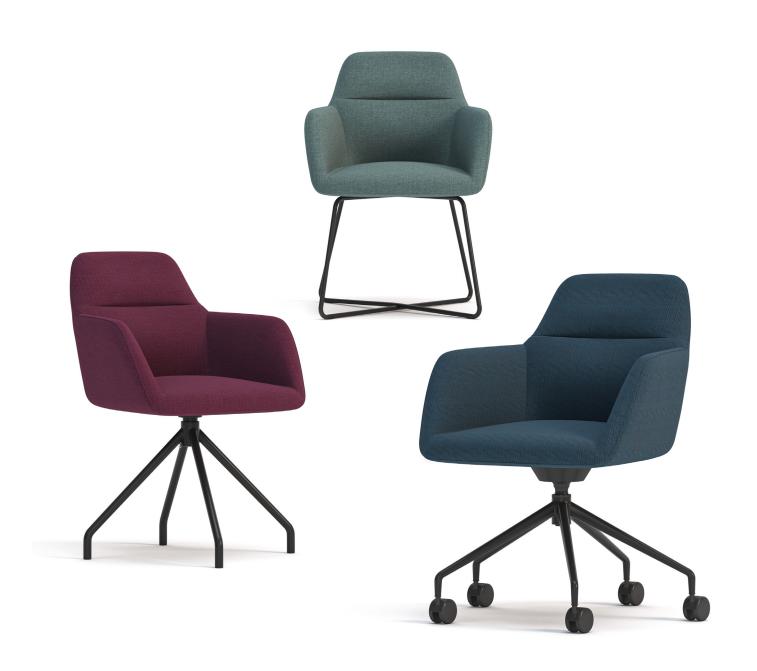

### **Seating that Quickly Befriends**

Welcoming and approachable, Juggle's fully upholstered, contoured, one-piece shell supports a variety of working postures. Subtle details include a single tuft line across the back and full, upholstered arms that gently encompass users. Juggle stands out in the friendliest way. Meet the chair everyone chooses to sit in while juggling all the tasks of their day.

## **Features and Options**

- Three base styles available in silver or black:
  - Five-star base on casters rotates 360 degrees
  - Four-leg swivel base rotates and automatically returns to center
  - Metal cross-wire base
- High-density foam for added comfort.
- Sustainably sourced hardwood frame.
- Choose from over 30 upholsteries, including polyurethane for easy cleaning.