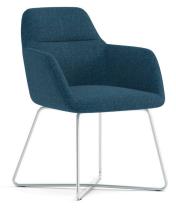

### **Seating that Quickly Befriends**

Welcoming and approachable, Juggle's fully upholstered, contoured, one-piece shell supports a variety of working postures. Subtle details include a single tuft line across the back and full, upholstered arms that gently encompass users. Juggle stands out in the friendliest way. Meet the chair everyone chooses to sit in while juggling all the tasks of their day.

## **Features and Options**

- Three base styles available in silver or black:
  - Five-star base on casters rotates 360 degrees
  - Four-leg swivel base rotates and automatically returns to center
  - Metal cross-wire base
- High-density foam for added comfort.
- Sustainably sourced hardwood frame.
- Choose from over 30 upholsteries, including polyurethane for easy cleaning.

# **Base Paint Options**

5-Star Swivel Base on Casters

4-Leg Swivel Base with Auto Return

Cross Wire Base