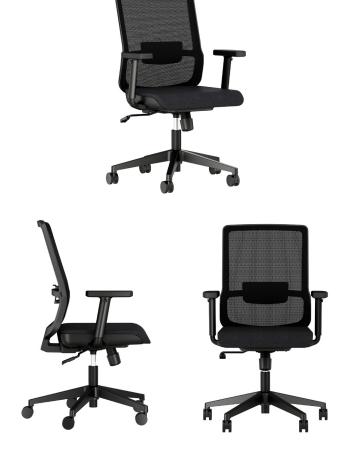

## **ESSEX**

With a variety of ergonomic user adjustments and breathable black mesh back, Essex task chair provides users all day comfort. Available through Express three-day shipping, Essex delivers speed at an accessible price.

## Features & Options

- · Day long comfort
- Pneumatic seat height adjustment
- Upright back-lock
- Black mesh chair back
- Black upholstered seat
- 1D Arms
- · Tested to 300 lbs.
- Synchro-tilt mechanism
- CAL 117 fire code compliant
- Black models are available in the Express Program (three-day ship)