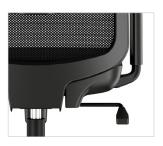

Upright back-lock Essex can be easily adjusted to each user's needs.

1D Arm Height adjustable arms are one of the many ways Essex can be tuned to provide ultimate comfort.