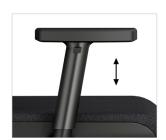

Upright back-lock Essex can be easily adjusted to each user's needs.

1D Arm Height adjustable arms are one of the many ways Essex can be tuned to provide ultimate comfort.