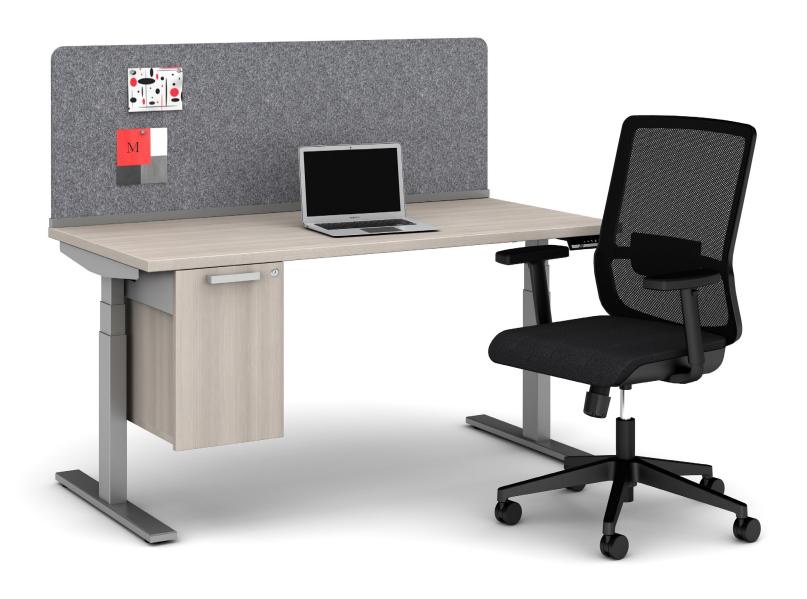

## **ESSEX**

With a variety of ergonomic user adjustments and breathable black mesh back, Essex task chair provides users all day comfort. Available through Express three-day shipping, Essex delivers speed at an accessible price.

## Features & Options

- · Day long comfort
- Pneumatic seat height adjustment
- Upright back-lock
- Black mesh chair back
- Black upholstered seat
- 1D Arms
- · Tested to 300 lbs.
- Synchro-tilt mechanism
- CAL 117 fire code compliant
- Black models are available in the Express Program (three-day ship)

Upright back-lock Essex can be easily adjusted to each user's needs.

1D Arm Height adjustable arms are one of the many ways Essex can be tuned to provide ultimate comfort.