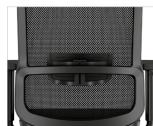

Adjustable lumbar support Adjustable lumbar support focuses support where it's needed most.