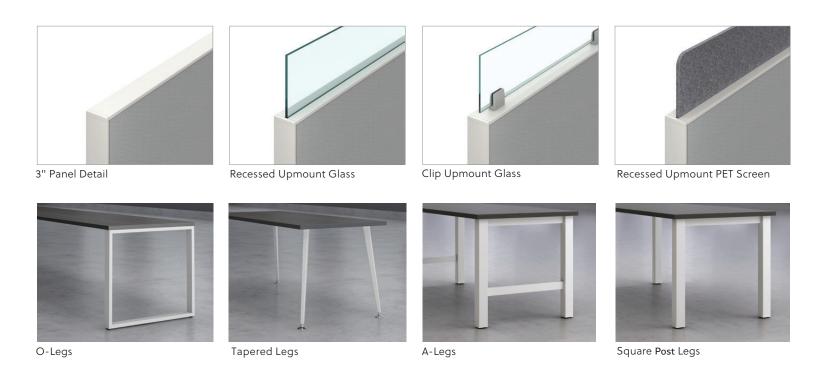

#### **Features**

- One of the strongest full steel frame systems on the market.
- Electrical system offers exceptional capacity and design flexibility with power and data cabling holes at every 8 inches of height.
- Customizable post connectors allow for 90, 120 and 135 degree configurations.
- Virtually unlimited capacity for electrical/data routing that can be accessed at any height.
- Many tile options available: fabric acoustical, laminate, whiteboard, tool rail, embossed steel, perforated steel, painted steel and glass.
- · Tiles can be easily removed for field replacement.
- Linear trim for a clean, simplified appearance.
- Compatible with Calibrate® Series Storage, L Series Steel Storage, Day-to-Day™ Tables and a wide variety of accessories to personalize the space.
- · Lifetime warranty.