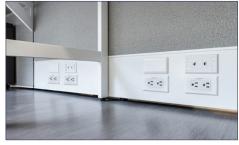

### **POWERFUL PANELS**

The Matrix electrical system has ample capacity and substantial design flexibility. Matrix provides electrical and data cabling openings at every 8 inches of height. Power and data can be consolidated in a single power tile, offering up to 3 duplexes and 6 data jack housings in a single location.

Matrix features an optional 8" high raceway.