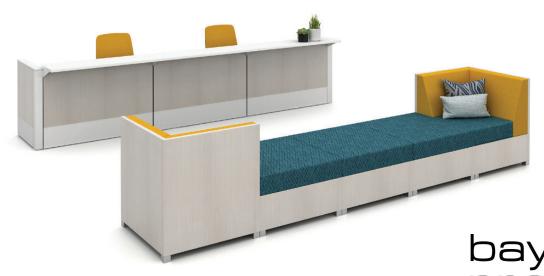

Calibrate storage can be specified to perfectly align with Matrix heights.

Design a reception station with Matrix, and coordinate materials across the entire workspace.