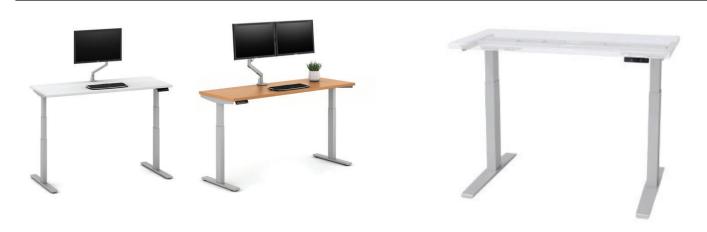

### **Height Adjustable Tables**

L Series Steel Storage, TITAN Metal Filing and Calibrate Laminate Storage