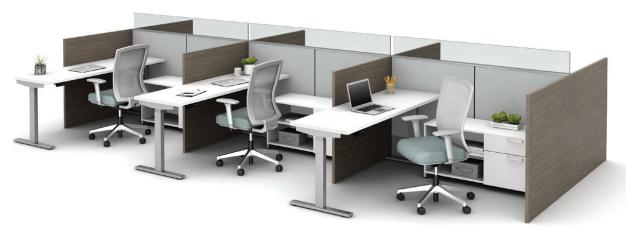

### **Height Adjustable Tables**

L Series Steel Storage, TITAN Metal Filing and Calibrate Laminate Storage

Add Calibrate® Series Storage, L Series Steel Storage or Day-to-Day® Tables for a highly integrated, functional space. Consider the Matrix Gallery panels and screens to support user's privacy and wellness.