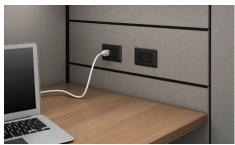

### **POWERFUL PANELS**

The Matrix electrical system has ample capacity and substantial design flexibility. Matrix provides electrical and data cabling openings at every 8 inches of height. Power and data can be consolidated in a single power tile, offering up to 3 duplexes and 6 data jack housings in a single location.

Matrix features an optional 8" high raceway.