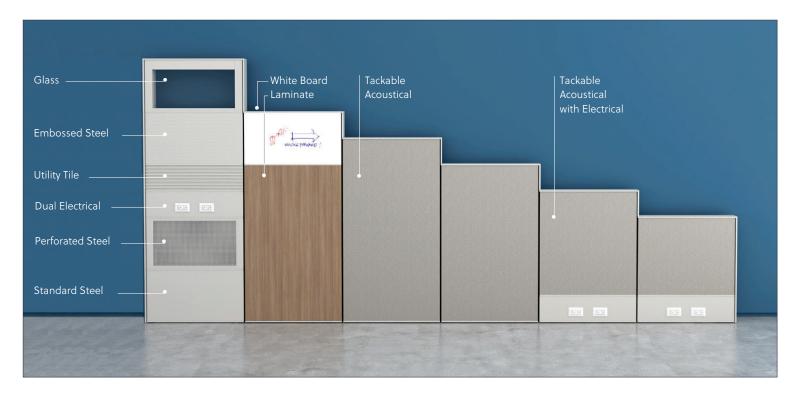

#### **Features**

- One of the strongest full steel frame systems on the market.
- Electrical system offers exceptional capacity and design flexibility with power and data cabling holes at every 8 inches of height.
- Customizable post connectors allow for 90, 120 and 135 degree configurations.
- Virtually unlimited capacity for electrical/data routing that can be accessed at any height.
- Many tile options available: fabric acoustical, laminate, whiteboard, tool rail, embossed steel, perforated steel, painted steel and glass.
- · Tiles can be easily removed for field replacement.
- Linear trim for a clean, simplified appearance.
- Compatible with Calibrate® Series Storage, L Series Steel Storage, Day-to-Day™ Tables and a wide variety of accessories to personalize the space.
- · Lifetime warranty.