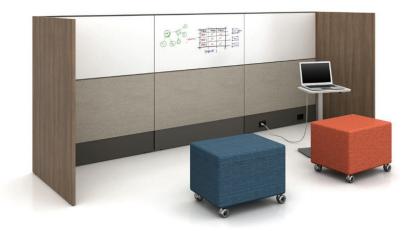

Matrix with Gallery Panels conveniently create collaborative spaces in the open plan.

Laminate Gallery Panels bring levity to space and enhance design options.

Design with glass tiles to support daylight and views for users.