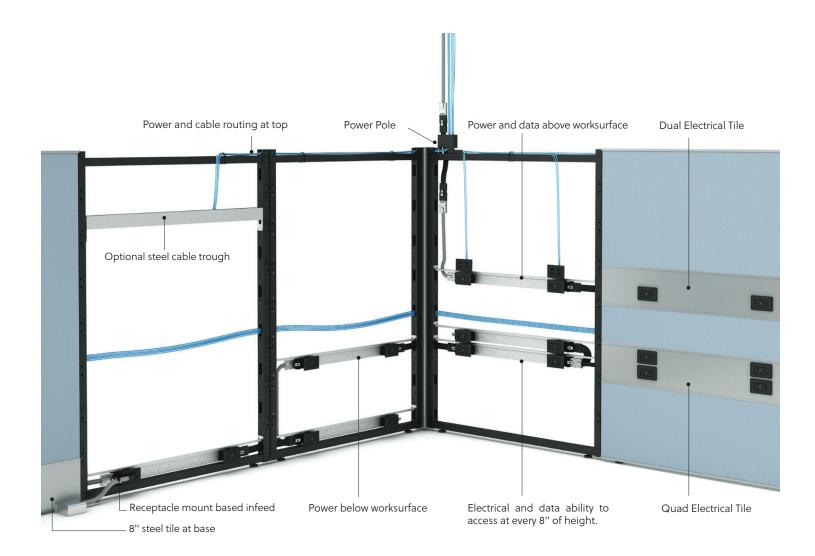

### **POWERFUL PANELS**

The Matrix electrical system has ample capacity and substantial design flexibility. Matrix provides electrical and data cabling openings at every 8 inches of height. Power and data can be consolidated in a single power tile, offering up to 3 duplexes and 6 data jack housings in a single location.

Matrix features an optional 8" high raceway.

#### **Features**

- One of the strongest full steel frame systems on the market.
- Electrical system offers exceptional capacity and design flexibility with power and data cabling holes at every 8 inches of height.
- Customizable post connectors allow for 90, 120 and 135 degree configurations.
- Virtually unlimited capacity for electrical/data routing that can be accessed at any height.
- Many tile options available: fabric acoustical, laminate, whiteboard, tool rail, embossed steel, perforated steel, painted steel and glass.
- · Tiles can be easily removed for field replacement.
- Linear trim for a clean, simplified appearance.
- Compatible with Calibrate® Series Storage, L Series Steel Storage, Day-to-Day™ Tables and a wide variety of accessories to personalize the space.
- · Lifetime warranty.