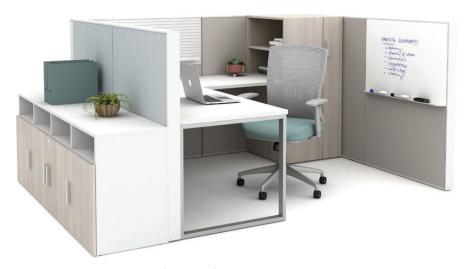

Matrix with Gallery Panels conveniently create collaborative spaces in the open plan.

Laminate Gallery Panels bring levity to space and enhance design options.

Design with glass tiles to support daylight and views for users.

#### Organization