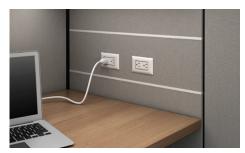

### **POWERFUL PANELS**

The Matrix electrical system has ample capacity and substantial design flexibility. Matrix provides electrical and data cabling openings at every 8 inches of height. Power and data can be consolidated in a single power tile, offering up to 3 duplexes and 6 data jack housings in a single location.