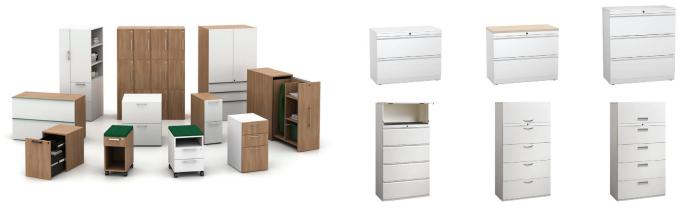

Calibrate storage can be specified to perfectly align with Matrix heights.

Design a reception station with Matrix, and coordinate materials across the entire workspace.

### **Height Adjustable Tables**

L Series Steel Storage, TITAN Metal Filing and Calibrate Laminate Storage

Add Calibrate® Series Storage, L Series Steel Storage or Day-to-Day® Tables for a highly integrated, functional space. Consider the Matrix Gallery panels and screens to support user's privacy and wellness.