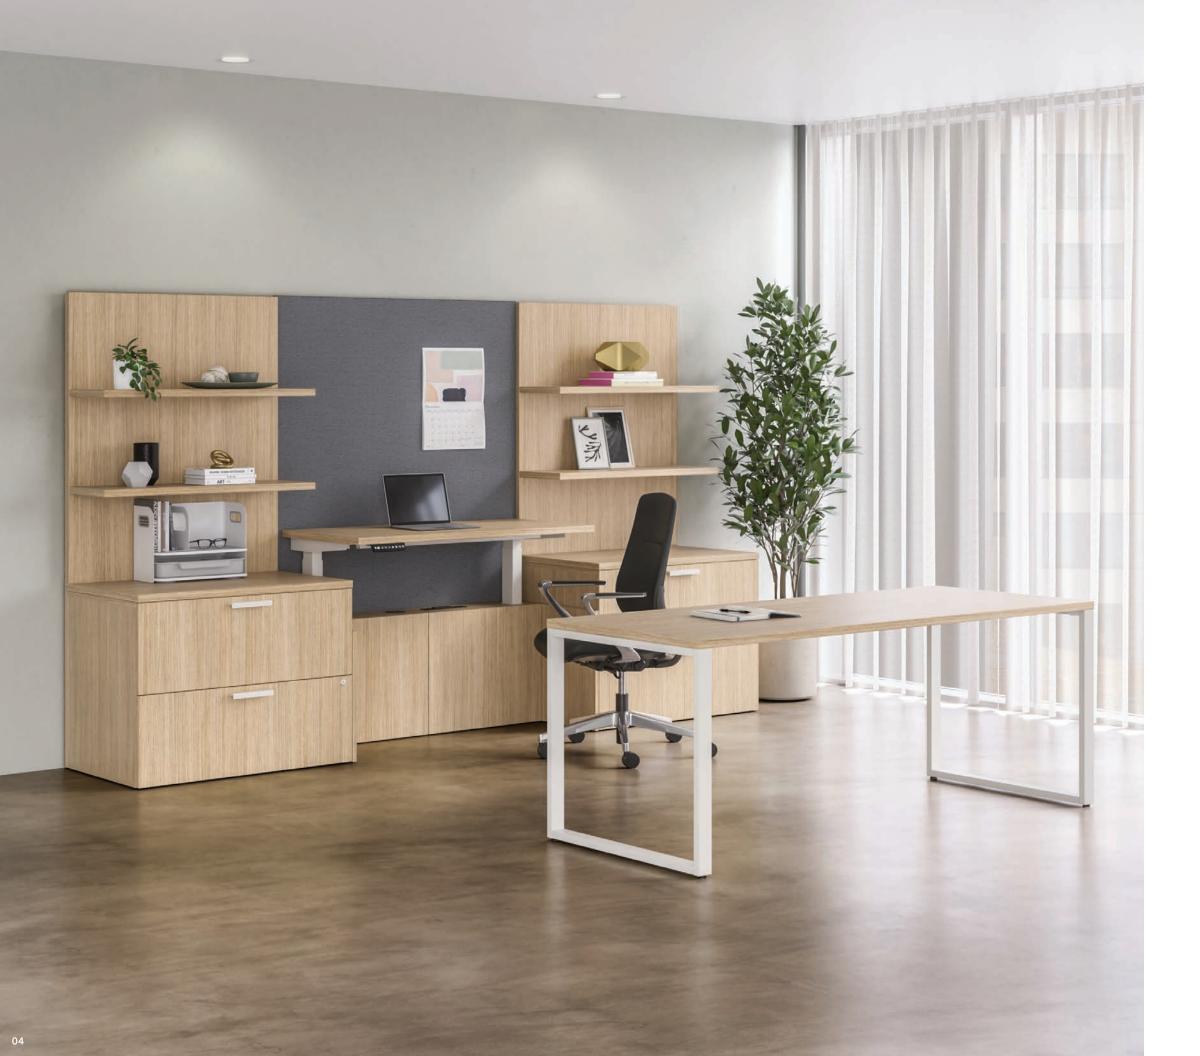

# **INTEGRATE HEIGHT ADJUSTABILITY WITH EASE**

Your private office can easily support health and wellness with height adjustable worksurfaces. Choose where you need flexibility and we'll ensure your various working postures are supported. With Calibrate, convenient height adjustable surfaces can beautifully blend into the executive office when using enclosed bases and cantilevered options. Whether you sit or stand, your Calibrate private office will perform with you.

Calibrate private office with E-Series height adjustable table.

Calibrate height adjustable table with modesty.

# **EXPLORE TODAY'S**TRADITIONAL OFFICE

Calibrate provides many options when a traditional aesthetic is desired. Choose from multiple desk and storage options in different orientations to support user preferences and space requirements. With full or partial modesties, knife or 2mm edge details, 4 hardware pull options and numerous laminate finishes, your Calibrate private office will quickly feel custom.

# GO SMALL THINK BIG

We know spaces sometimes shrink, yet ideas must grow. When private offices get squeezed Calibrate casegoods come through, optimizing space and performance for users. The extensive line includes designs for offices of every size and shape – delivering strength and beauty no matter what the square footage may be.