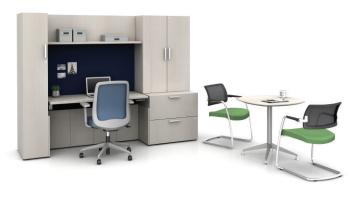

# **SHARE SPACE COMFORTABLY**

Whether working together or co-working, shared spaces continue to gain popularity while often easing an organization's budget. Calibrate casegoods feature many applications for side-by-side work in today's ever-changing workplace.

Be sure to explore Calibrate Community when a shared private office needs to support team collaboration, too. Its sliding worktops effortlessly transform two workstations into one meeting table – ensuring the workspace can support multiple functions.

Outward facing shared office with personal storage.

Calibrate Community shared office with sliding tables for easy collaboration.

The Calibrate Family of laminate products can fill the entire space with coordinated, high quality, beautiful solutions. All its elements have been intentionally designed with compatible dimensions to ensure proper fit while sharing key design features such as finishes and hardware within the family – and often across other lines. The result is clean reveals, tight tolerances and smooth alignment ensuring a cohesive aesthetic throughout your facility. Plan with a portion of the Calibrate family or plan with all of it: casegoods, storage, formal and informal conference tables, open plan desking system, and reception. The choice is yours.