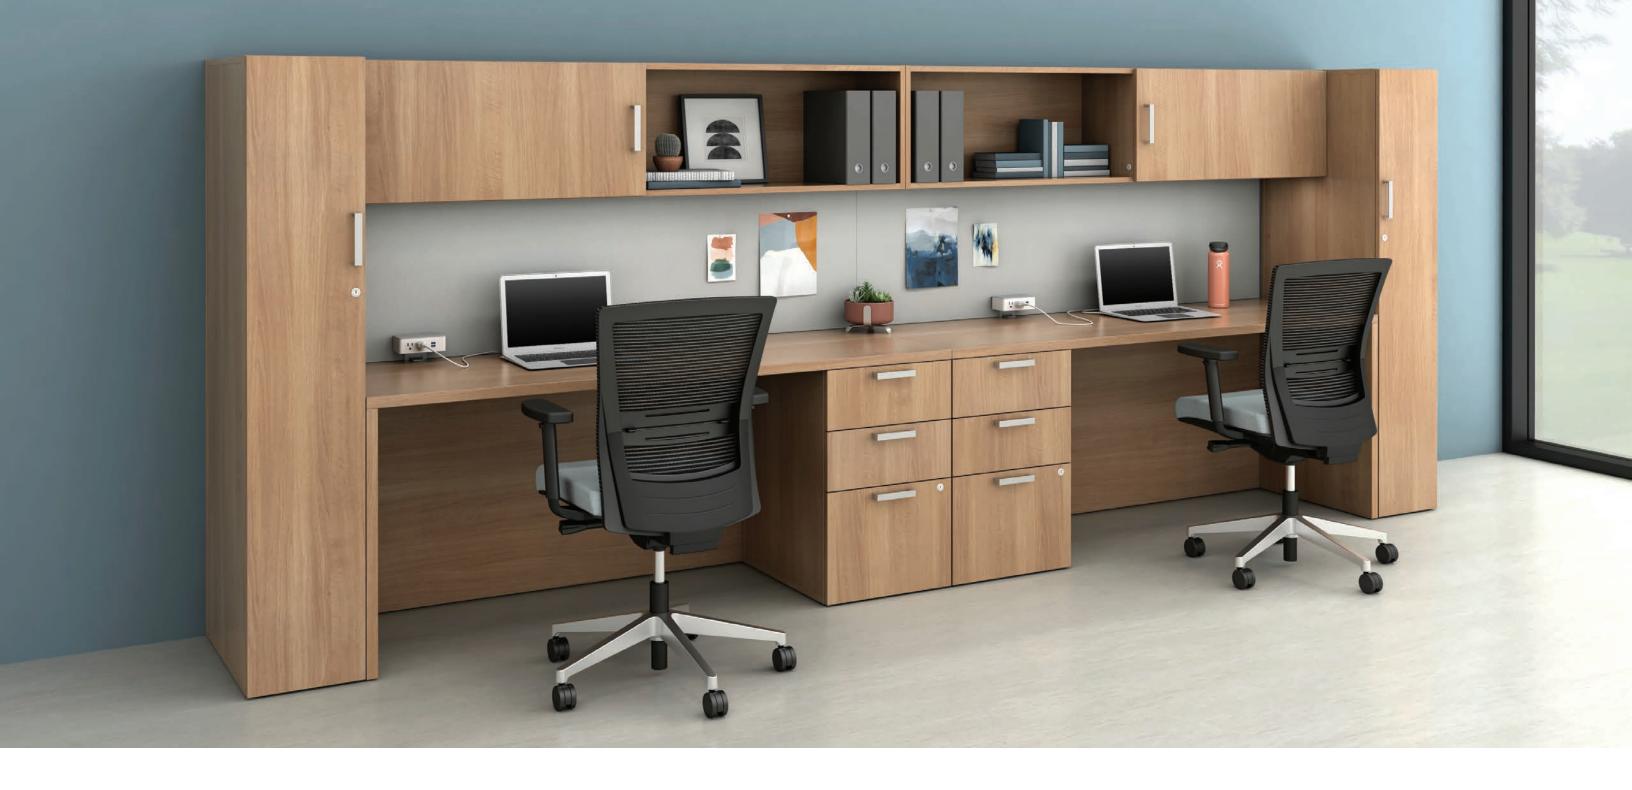

# **SHARE SPACE COMFORTABLY**

Whether working together or co-working, shared spaces continue to gain popularity while often easing an organization's budget. Calibrate casegoods feature many applications for side-by-side work in today's ever-changing workplace.

Be sure to explore Calibrate Community when a shared private office needs to support team collaboration, too. Its sliding worktops effortlessly transform two workstations into one meeting table – ensuring the workspace can support multiple functions.

Outward facing shared office with personal storage.

Calibrate Community shared office with sliding tables for easy collaboration.

The Calibrate Family of laminate products can fill the entire space with coordinated, high quality, beautiful solutions. All its elements have been intentionally designed with compatible dimensions to ensure proper fit while sharing key design features such as finishes and hardware within the family – and often across other lines. The result is clean reveals, tight tolerances and smooth alignment ensuring a cohesive aesthetic throughout your facility. Plan with a portion of the Calibrate family or plan with all of it: casegoods, storage, formal and informal conference tables, open plan desking system, and reception. The choice is yours.