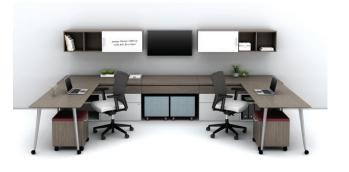

# **SHARE SPACE COMFORTABLY**

Whether working together or co-working, shared spaces continue to gain popularity while often easing an organization's budget. Calibrate casegoods feature many applications for side-by-side work in today's ever-changing workplace.

Be sure to explore Calibrate Community when a shared private office needs to support team collaboration, too. Its sliding worktops effortlessly transform two workstations into one meeting table – ensuring the workspace can support multiple functions.

Outward facing shared office with personal storage.

Calibrate Community shared office with sliding tables for easy collaboration.

The Calibrate Family of laminate products can fill the entire space with coordinated, high quality, beautiful solutions. All its elements have been intentionally designed with compatible dimensions to ensure proper fit while sharing key design features such as finishes and hardware within the family – and often across other lines. The result is clean reveals, tight tolerances and smooth alignment ensuring a cohesive aesthetic throughout your facility. Plan with a portion of the Calibrate family or plan with all of it: casegoods, storage, formal and informal conference tables, open plan desking system, and reception. The choice is yours.