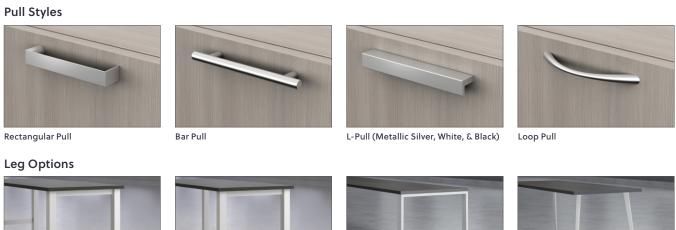

# **EXPLORE TODAY'S**TRADITIONAL OFFICE

Calibrate provides many options when a traditional aesthetic is desired. Choose from multiple desk and storage options in different orientations to support user preferences and space requirements. With full or partial modesties, knife or 2mm edge details, 4 hardware pull options and numerous laminate finishes, your Calibrate private office will quickly feel custom.

# Make it personal

The Calibrate series offers many options that allow you to express your style.

N-Leg

Tapered Leg

A-Leg