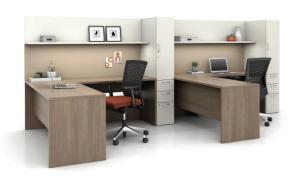

# **EXPLORE TODAY'S**TRADITIONAL OFFICE

Calibrate provides many options when a traditional aesthetic is desired. Choose from multiple desk and storage options in different orientations to support user preferences and space requirements. With full or partial modesties, knife or 2mm edge details, 4 hardware pull options and numerous laminate finishes, your Calibrate private office will quickly feel custom.

U-shaped configuration with Calibrate height adjustable desk.

U-shaped configuration with A-leg desk support.