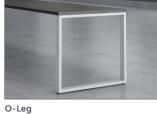

# Make it personal

The Calibrate series offers many options that allow you to express your style.

N-Leg

Tapered Leg

A-Leg