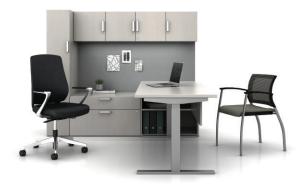

# **INTEGRATE HEIGHT ADJUSTABILITY WITH EASE**

Your private office can easily support health and wellness with height adjustable worksurfaces. Choose where you need flexibility and we'll ensure your various working postures are supported. With Calibrate, convenient height adjustable surfaces can beautifully blend into the executive office when using enclosed bases and cantilevered options. Whether you sit or stand, your Calibrate private office will perform with you.

Calibrate private office with E-Series height adjustable table.

Calibrate height adjustable table with modesty.