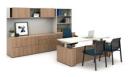

# **EXPLORE TODAY'S**TRADITIONAL OFFICE

Calibrate provides many options when a traditional aesthetic is desired. Choose from multiple desk and storage options in different orientations to support user preferences and space requirements. With full or partial modesties, knife or 2mm edge details, 4 hardware pull options and numerous laminate finishes, your Calibrate private office will quickly feel custom.

U-shaped configuration with Calibrate height adjustable desk.

U-shaped configuration with A-leg desk support.