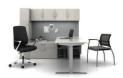

# **INTEGRATE HEIGHT ADJUSTABILITY WITH EASE**

Your private office can easily support health and wellness with height adjustable worksurfaces. Choose where you need flexibility and we'll ensure your various working postures are supported. With Calibrate, convenient height adjustable surfaces can beautifully blend into the executive office when using enclosed bases and cantilevered options. Whether you sit or stand, your Calibrate private office will perform with you.

Calibrate private office with E-Series height adjustable table.

Calibrate height adjustable table with modesty.