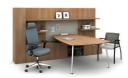

# **INTEGRATE HEIGHT ADJUSTABILITY WITH EASE**

Your private office can easily support health and wellness with height adjustable worksurfaces. Choose where you need flexibility and we'll ensure your various working postures are supported. With Calibrate, convenient height adjustable surfaces can beautifully blend into the executive office when using enclosed bases and cantilevered options. Whether you sit or stand, your Calibrate private office will perform with you.

Calibrate private office with E-Series height adjustable table.

Calibrate height adjustable table with modesty.