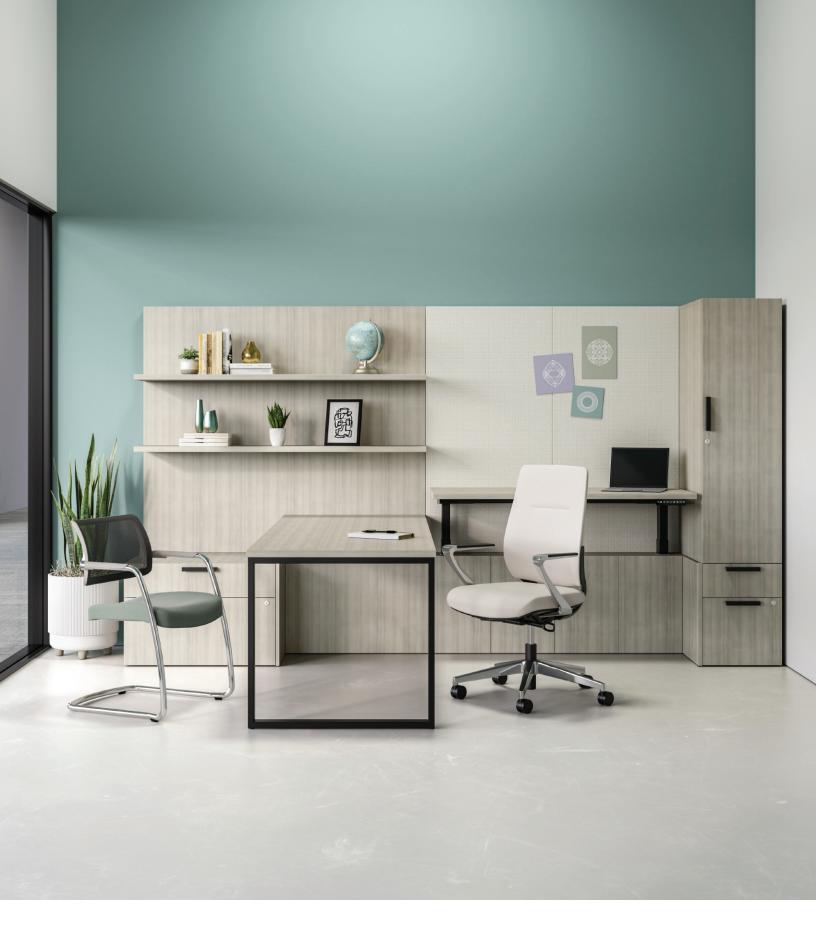

# **INTEGRATE HEIGHT ADJUSTABILITY WITH EASE**

Your private office can easily support health and wellness with height adjustable worksurfaces. Choose where you need flexibility and we'll ensure your various working postures are supported. With Calibrate, convenient height adjustable surfaces can beautifully blend into the executive office when using enclosed bases and cantilevered options. Whether you sit or stand, your Calibrate private office will perform with you.

Calibrate private office with E-Series height adjustable table.

Calibrate height adjustable table with modesty.