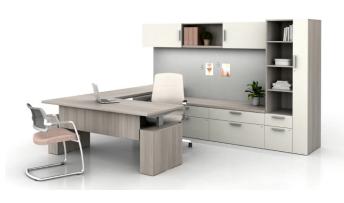

# **EXPLORE TODAY'S**TRADITIONAL OFFICE

Calibrate provides many options when a traditional aesthetic is desired. Choose from multiple desk and storage options in different orientations to support user preferences and space requirements. With full or partial modesties, knife or 2mm edge details, 4 hardware pull options and numerous laminate finishes, your Calibrate private office will quickly feel custom.

U-shaped configuration with Calibrate height adjustable desk.

U-shaped configuration with A-leg desk support.