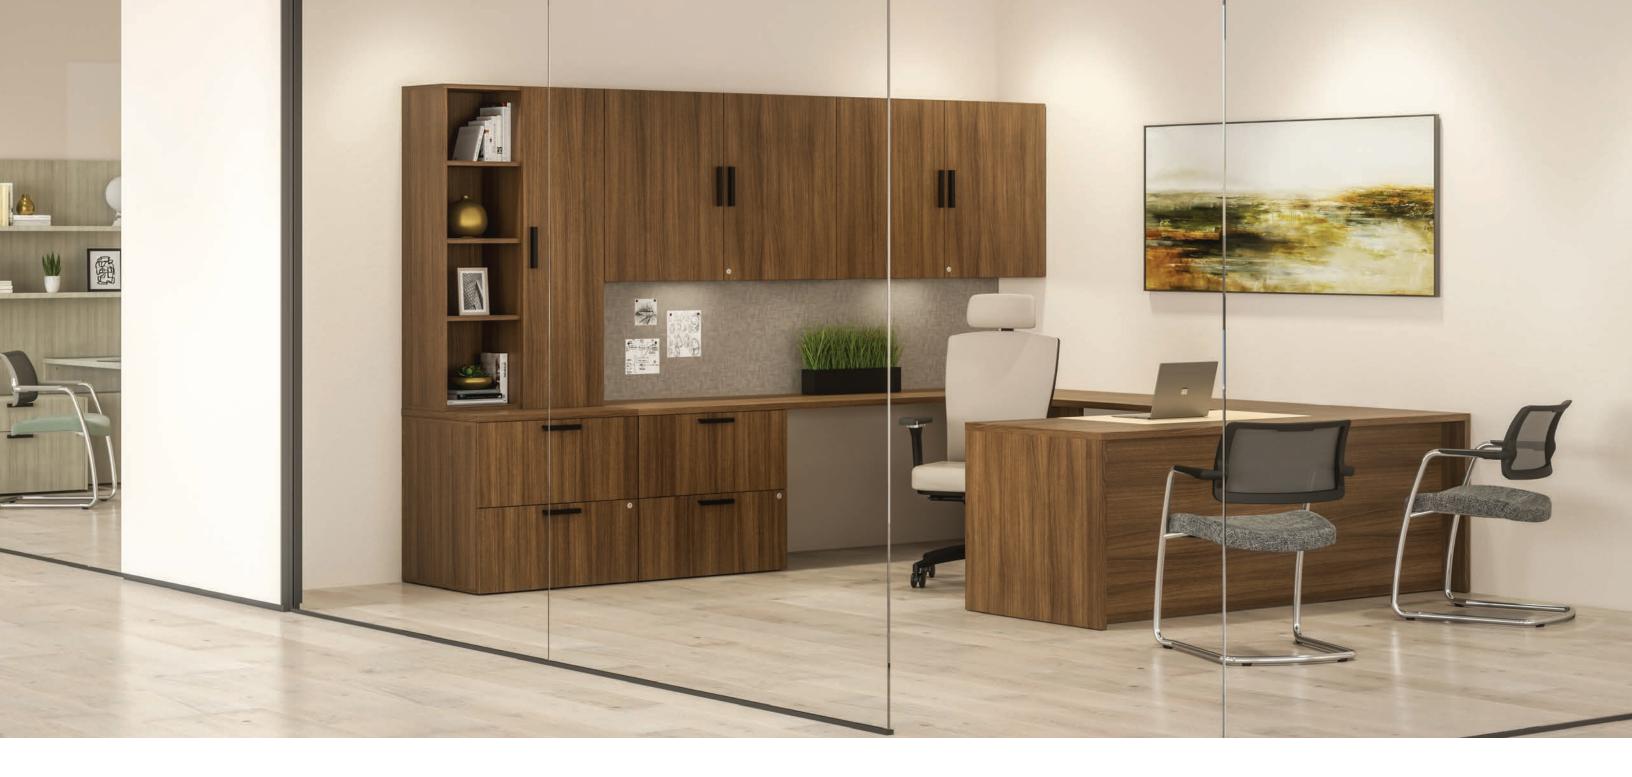

# PERSONALIZE YOUR PRIVATE OFFICE

Calibrate Casegoods has options to support a wide range of preferences – from subdued and sophisticated to bold and distinguished. With plentiful finish options, a broad selection of storage, and smart design details it's easy to create a beautiful workspace to support the unique needs of every individual.

# **EXPLORE TODAY'S**TRADITIONAL OFFICE

Calibrate provides many options when a traditional aesthetic is desired. Choose from multiple desk and storage options in different orientations to support user preferences and space requirements. With full or partial modesties, knife or 2mm edge details, 4 hardware pull options and numerous laminate finishes, your Calibrate private office will quickly feel custom.

Quality and details make an impact and make the difference. With robust construction, tight tolerances, precision ball bearings and heavy weight shelf supports, the Calibrate Series will perform year after year. And with dozens of design options, it's easy to support the widest variety of storage needs. Explore the choices, they're all yours.