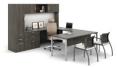

Stack-on, run-off desk.

# **EXPLORE TODAY'S**TRADITIONAL OFFICE

Calibrate provides many options when a traditional aesthetic is desired. Choose from multiple desk and storage options in different orientations to support user preferences and space requirements. With full or partial modesties, knife or 2mm edge details, 4 hardware pull options and numerous laminate finishes, your Calibrate private office will quickly feel custom.