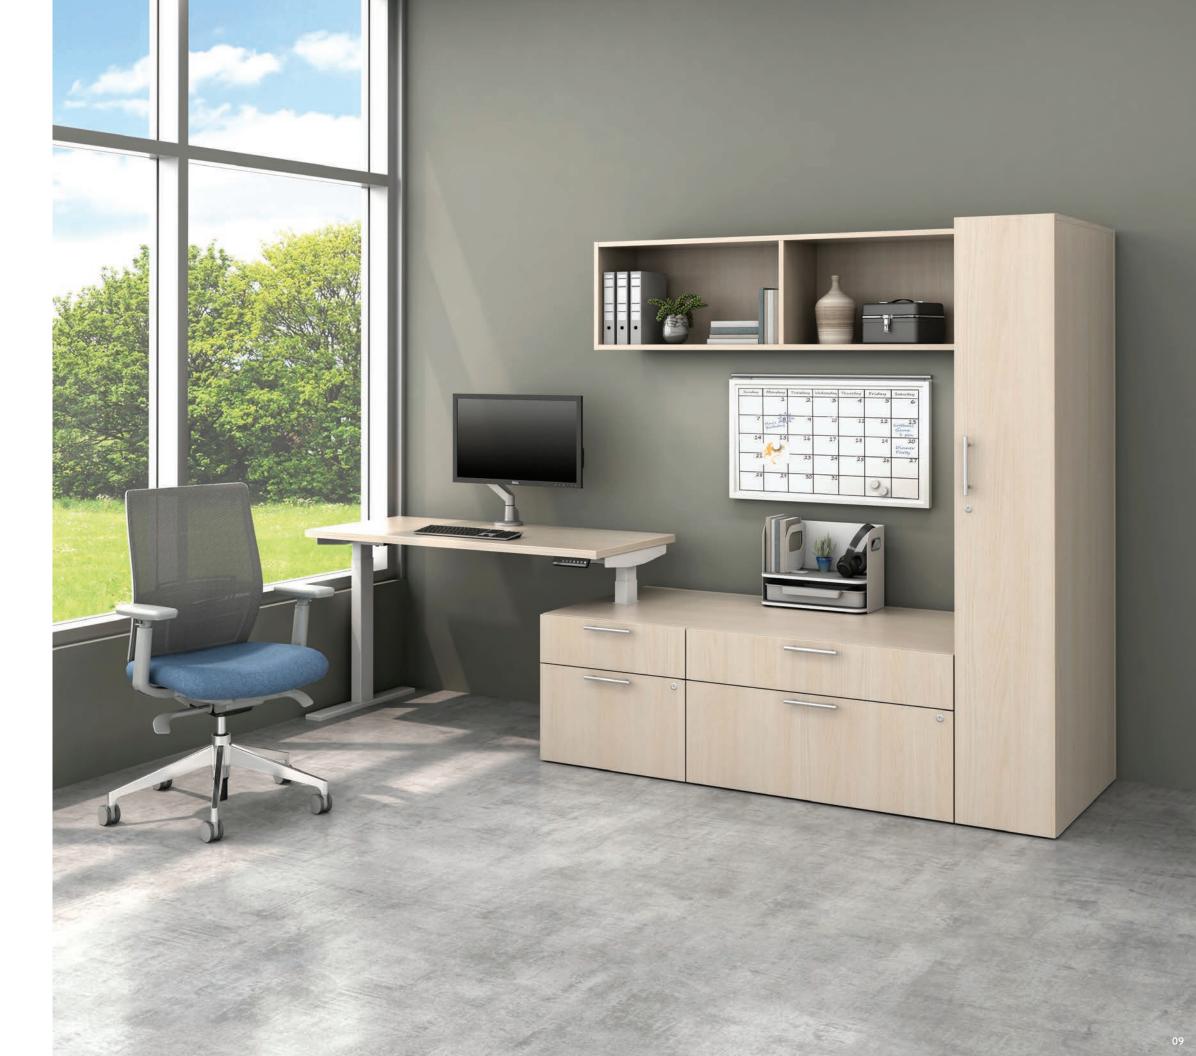

# **INTEGRATE HEIGHT ADJUSTABILITY WITH EASE**

Your private office can easily support health and wellness with height adjustable worksurfaces. Choose where you need flexibility and we'll ensure your various working postures are supported. With Calibrate, convenient height adjustable surfaces can beautifully blend into the executive office when using enclosed bases and cantilevered options. Whether you sit or stand, your Calibrate private office will perform with you.

Calibrate private office with E-Series height adjustable table.

Calibrate height adjustable table with modesty.