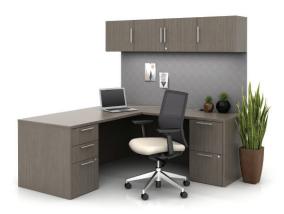

# GO SMALL THINK BIG

We know spaces sometimes shrink, yet ideas must grow. When private offices get squeezed Calibrate casegoods come through, optimizing space and performance for users. The extensive line includes designs for offices of every size and shape – delivering strength and beauty no matter what the square footage may be.

Traditional L-shaped desk.

Cantilevered Height Adjustable Table