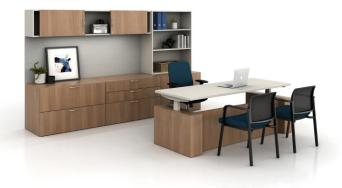

# **EXPLORE TODAY'S**TRADITIONAL OFFICE

Calibrate provides many options when a traditional aesthetic is desired. Choose from multiple desk and storage options in different orientations to support user preferences and space requirements. With full or partial modesties, knife or 2mm edge details, 4 hardware pull options and numerous laminate finishes, your Calibrate private office will quickly feel custom.

U-shaped configuration with Calibrate height adjustable desk.

U-shaped configuration with A-leg desk support.

Traditional L-shaped desk.

Cantilevered Height Adjustable Table