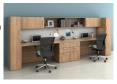

# **SHARE SPACE COMFORTABLY**

Whether working together or co-working, shared spaces continue to gain popularity while often easing an organization's budget. Calibrate casegoods feature many applications for side-by-side work in today's ever-changing workplace.

Outward facing shared office with personal storage.

Calibrate Community shared office with sliding tables for easy collaboration.

The Calibrate Family of laminate products can fill the entire space with coordinated, high quality, beautiful solutions. All its elements have been intentionally designed with compatible dimensions to ensure proper fit while sharing key design features such as finishes and hardware within the family – and often across other lines. The result is clean reveals, tight tolerances and smooth alignment ensuring a cohesive aesthetic throughout your facility. Plan with a portion of the Calibrate family or plan with all of it: casegoods, storage, formal and informal conference tables, open plan desking system, and reception. The choice is yours.