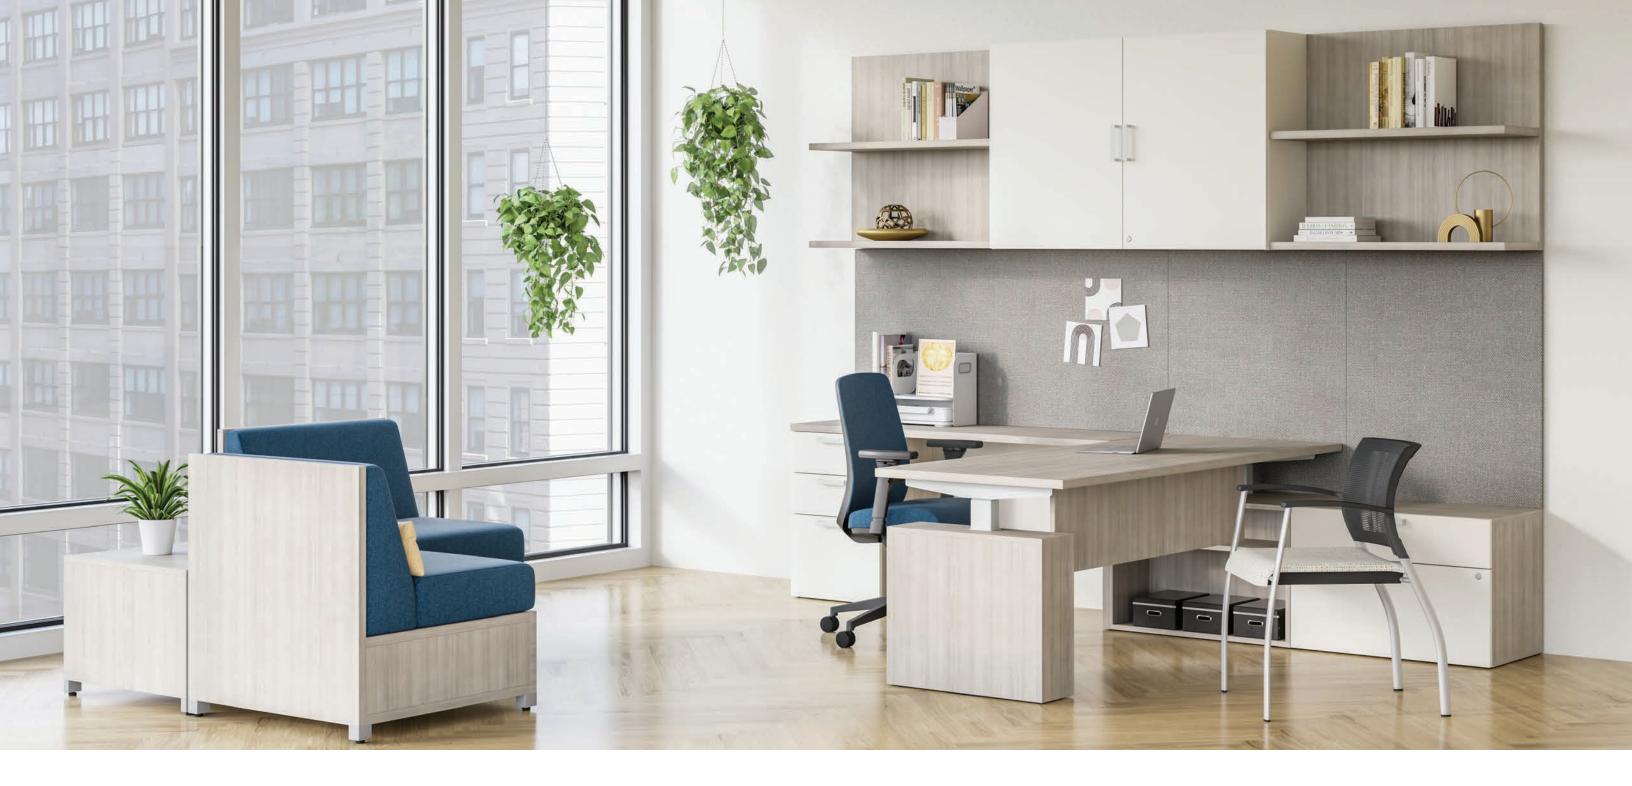

# **SHARE SPACE COMFORTABLY**

Whether working together or co-working, shared spaces continue to gain popularity while often easing an organization's budget. Calibrate casegoods feature many applications for side-by-side work in today's ever-changing workplace.

Outward facing shared office with personal storage.

Calibrate Community shared office with sliding tables for easy collaboration.

The Calibrate Family of laminate products can fill the entire space with coordinated, high quality, beautiful solutions. All its elements have been intentionally designed with compatible dimensions to ensure proper fit while sharing key design features such as finishes and hardware within the family – and often across other lines. The result is clean reveals, tight tolerances and smooth alignment ensuring a cohesive aesthetic throughout your facility. Plan with a portion of the Calibrate family or plan with all of it: casegoods, storage, formal and informal conference tables, open plan desking system, and reception. The choice is yours.