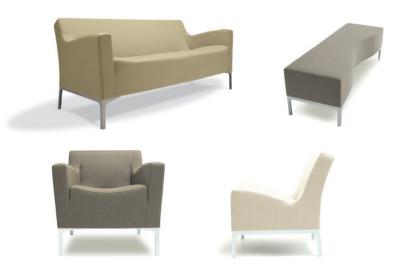

## bay ••• product

Whether it's for a traditional lounge, lobby, library, touchdown space or informal meeting area, Plus offers appealing, affordable seating for every environment.

The Plus offering includes Sofa, Bench and Chair models. Sofa is available in three sizes and, like the Chair, both with or without arms. The versatile Bench is offered in a Long and Short version, which nest together seamlessly to create appealing and functional arrangements. All Plus models are rated up to 300 lbs., but lightweight and easy to configure.

with a clear protective finish and polyester glides.

CFC-free cushions are contoured to fit the curve of the body and designed for firmness, support, and comfort.

Textured cast aluminum leg frames