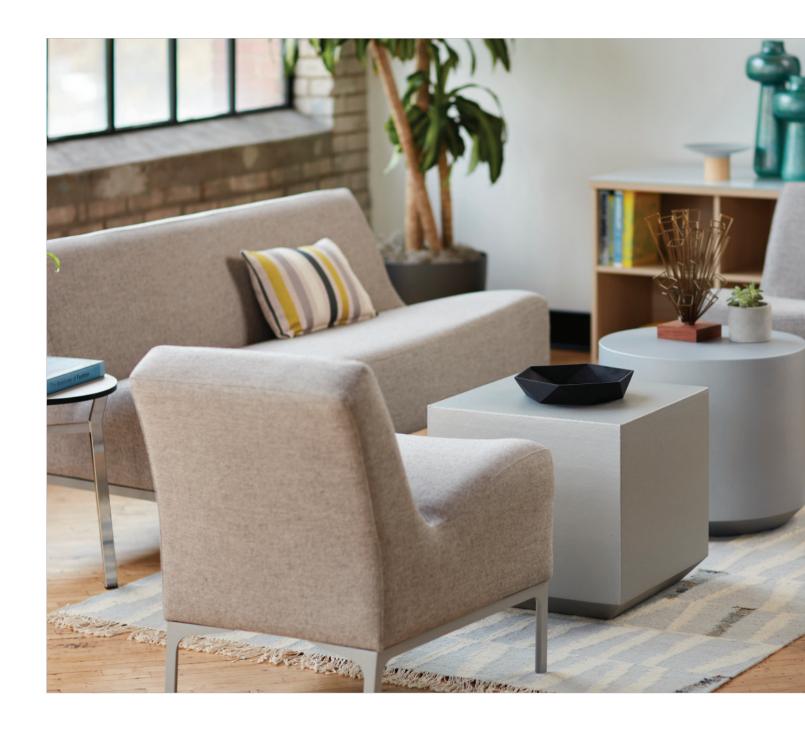

## bay ••• product

Whether it's for a traditional lounge, lobby, library, touchdown space or informal meeting area, Plus offers appealing, affordable seating for every environment.

The Plus offering includes Sofa, Bench and Chair models. Sofa is available in three sizes and, like the Chair, both with or without arms. The versatile Bench is offered in a Long and Short version, which nest together seamlessly to create appealing and functional arrangements. All Plus models are rated up to 300 lbs., but lightweight and easy to configure.