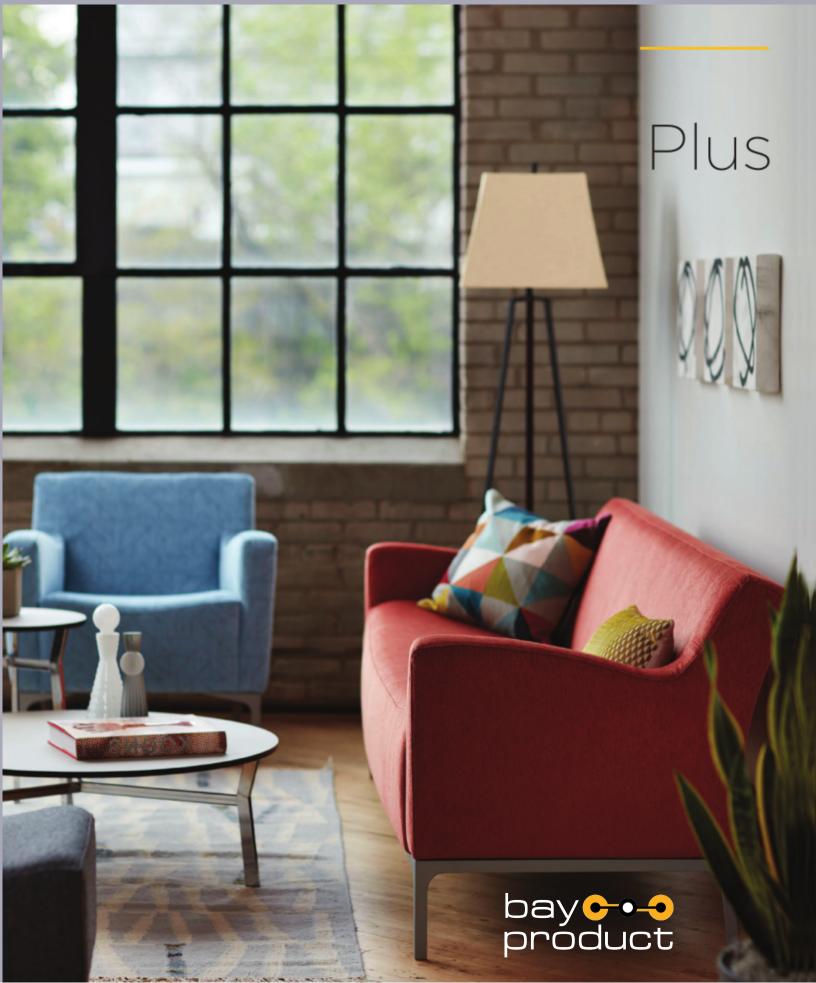

## MORE STYLE, MORE COMFORT

With Third Space zones, social hubs and amenity spaces becoming a more prominent element of space planning, soft seating is not just for the reception area anymore. Plus soft seating is a perfect solution for all these spaces. Comfortable and supportive, its award-winning design brings understated style suitable to a wide range of interiors.

## bay ••• product

Whether it's for a traditional lounge, lobby, library, touchdown space or informal meeting area, Plus offers appealing, affordable seating for every environment.

The Plus offering includes Sofa, Bench and Chair models. Sofa is available in three sizes and, like the Chair, both with or without arms. The versatile Bench is offered in a Long and Short version, which nest together seamlessly to create appealing and functional arrangements. All Plus models are rated up to 300 lbs., but lightweight and easy to configure.