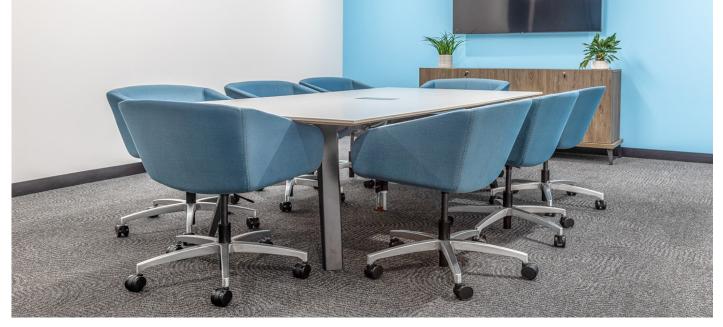

## Depth of versatility

Edge is lounge. It is collaborative.

It is guest/side. It is conference.

Edge is made for break out areas,
for thinking spaces, for lobbies made
to impress. With its depth of comfort,
base options and multiple upholstery
layouts, edge is soft seating wherever
soft seating needs to be.

Walnut high-profile 4-leg fixed-height wood base.

Silver wire frame fixed-height "X" base.

Matte black wire frame fixed-height "X" base.

Brushed disk base.

Standard black nylon 5-star swivel base.

Polished aluminum 5-star swivel base.