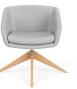

#### bases

Standard polished 4-leg fixed height

Matte black 4-leg fixed height base.

Oak low-profile 4-leg fixed-height wood base.

Walnut low-profile 4-leg fixed-height wood base.

Oak high-profile 4-leg fixed-height wood base.