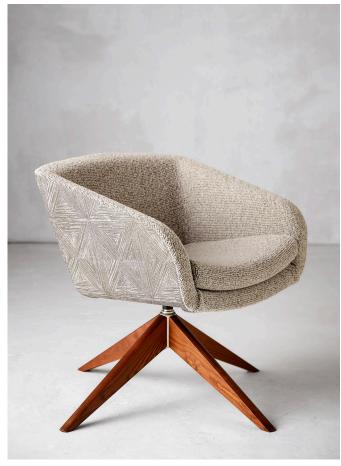

#### bases

Standard polished 4-leg fixed height

Matte black 4-leg fixed height base.

Oak low-profile 4-leg fixed-height wood base.

Walnut low-profile 4-leg fixed-height wood base.

Oak high-profile 4-leg fixed-height wood base.

Walnut high-profile 4-leg fixed-height wood base.

Silver wire frame fixed-height "X" base.

Matte black wire frame fixed-height "X" base.

Brushed disk base.

Standard black nylon 5-star swivel base.

Polished aluminum 5-star swivel base.