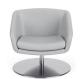

#### bases

Standard polished 4-leg fixed height

Matte black 4-leg fixed height base.

Oak low-profile 4-leg fixed-height wood base.

Walnut low-profile 4-leg fixed-height wood base.

Oak high-profile 4-leg fixed-height wood base.