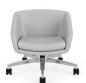

#### bases

Standard polished 4-leg fixed height

Matte black 4-leg fixed height base.

Oak low-profile 4-leg fixed-height wood base.

Walnut low-profile 4-leg fixed-height wood base.

Oak high-profile 4-leg fixed-height wood base.