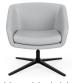

#### bases

Standard polished 4-leg fixed height

Matte black 4-leg fixed height base.

Oak low-profile 4-leg fixed-height wood base.

Walnut low-profile 4-leg fixed-height wood base.

Oak high-profile 4-leg fixed-height wood base.