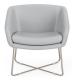

Walnut high-profile 4-leg fixed-height wood base.

Silver wire frame fixed-height "X" base.

Matte black wire frame fixed-height "X" base.

Brushed disk base.

Standard black nylon 5-star swivel base.

Polished aluminum 5-star swivel base.

Brushed aluminum 5-star swivel base.