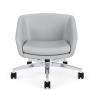

#### bases

Standard polished 4-leg fixed height

Matte black 4-leg fixed height base.

Oak low-profile 4-leg fixed-height wood base.

Walnut low-profile 4-leg fixed-height wood base.

Oak high-profile 4-leg fixed-height wood base.