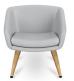

#### bases

Standard polished 4-leg fixed height

Matte black 4-leg fixed height base.

Oak low-profile 4-leg fixed-height wood base.

Walnut low-profile 4-leg fixed-height wood base.

Oak high-profile 4-leg fixed-height wood base.