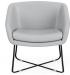

Walnut high-profile 4-leg fixed-height wood base.

Silver wire frame fixed-height "X" base.

Matte black wire frame fixed-height "X" base.

Brushed disk base.

Standard black nylon 5-star swivel base.

Polished aluminum 5-star swivel base.