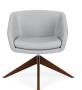

#### bases

Standard polished 4-leg fixed height

Matte black 4-leg fixed height base.

Oak low-profile 4-leg fixed-height wood base.

Walnut low-profile 4-leg fixed-height wood base.

Oak high-profile 4-leg fixed-height wood base.