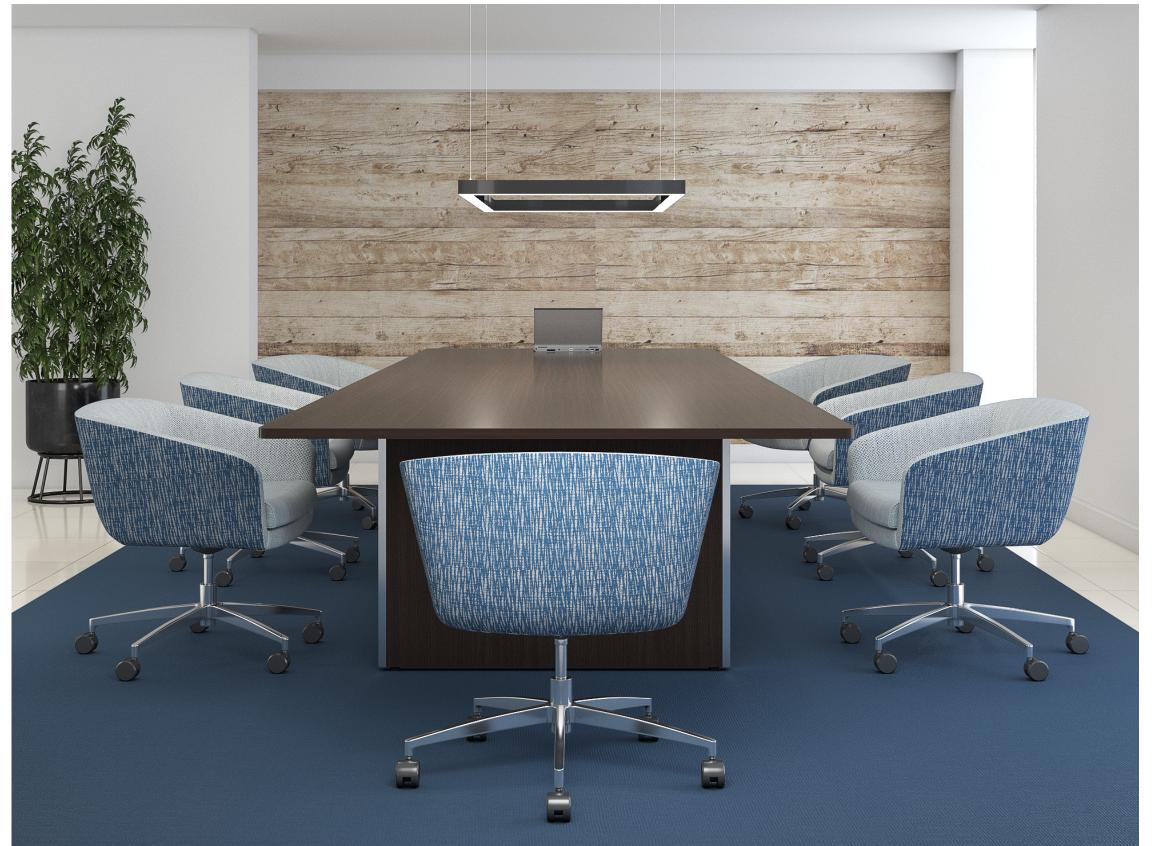

## Depth of versatility

Edge is lounge. It is collaborative.

It is guest/side. It is conference.

Edge is made for break out areas,
for thinking spaces, for lobbies made
to impress. With its depth of comfort,
base options and multiple upholstery
layouts, edge is soft seating wherever
soft seating needs to be.

Walnut high-profile 4-leg fixed-height wood base.

Silver wire frame fixed-height "X" base.

Matte black wire frame fixed-height "X" base.

Brushed disk base.

Standard black nylon 5-star swivel base.

Polished aluminum 5-star swivel base.