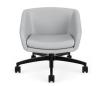

Walnut high-profile 4-leg fixed-height wood base.

Silver wire frame fixed-height "X" base.

Matte black wire frame fixed-height "X" base.

Brushed disk base.

Standard black nylon 5-star swivel base.

Polished aluminum 5-star swivel base.