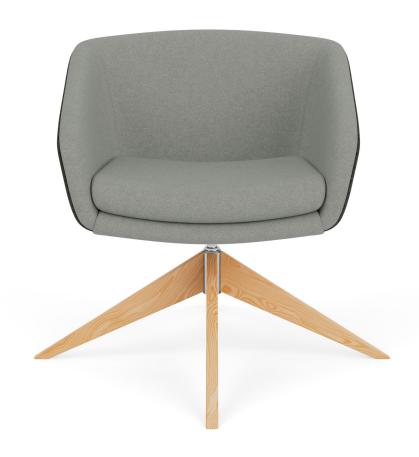

#### bases

Standard polished 4-leg fixed height

Matte black 4-leg fixed height base.

Oak low-profile 4-leg fixed-height wood base.

Walnut low-profile 4-leg fixed-height wood base.

Oak high-profile 4-leg fixed-height wood base.

Walnut high-profile 4-leg fixed-height wood base.

Silver wire frame fixed-height "X" base.

Matte black wire frame fixed-height "X" base.

Brushed disk base.

Standard black nylon 5-star swivel base.

Polished aluminum 5-star swivel base.