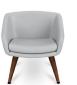

#### bases

Standard polished 4-leg fixed height

Matte black 4-leg fixed height base.

Oak low-profile 4-leg fixed-height wood base.

Walnut low-profile 4-leg fixed-height wood base.

Oak high-profile 4-leg fixed-height wood base.

Walnut high-profile 4-leg fixed-height wood base.

Silver wire frame fixed-height "X" base.

Matte black wire frame fixed-height "X" base.

Brushed disk base.

Standard black nylon 5-star swivel base.

Polished aluminum 5-star swivel base.