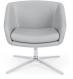

#### bases

Standard polished 4-leg fixed height

Matte black 4-leg fixed height base.

Oak low-profile 4-leg fixed-height wood base.

Walnut low-profile 4-leg fixed-height wood base.

Oak high-profile 4-leg fixed-height wood base.